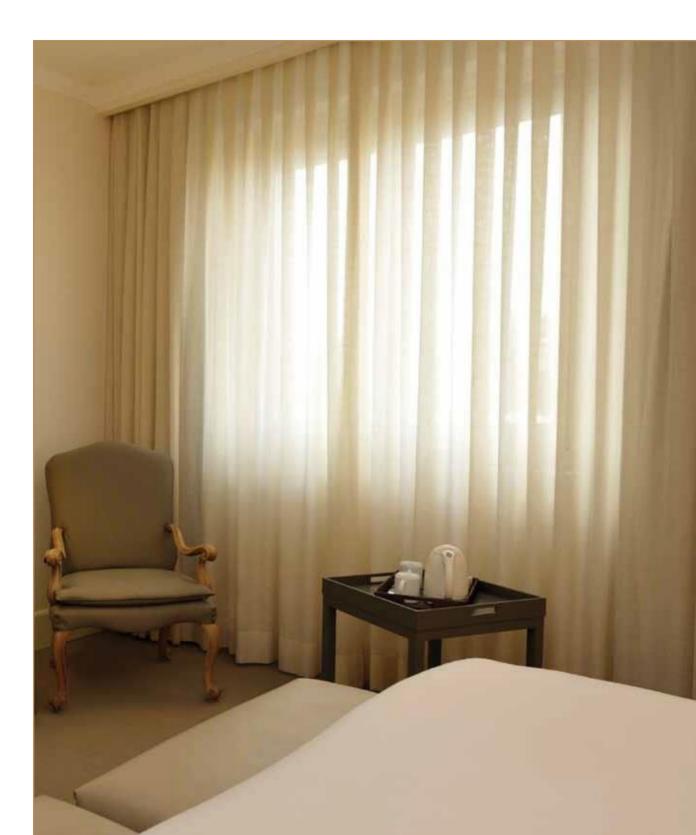

#### Julle curtains

ulle curtains are a must in modern and classic decoration. They can be crafted in thin linen, silk, voile, and organza fabrics. The most commonly used width is 300 cm. And when their height is up to 300 cm, the curtains are stitched in one piece. Flame-retardant treatment can be added upon request.