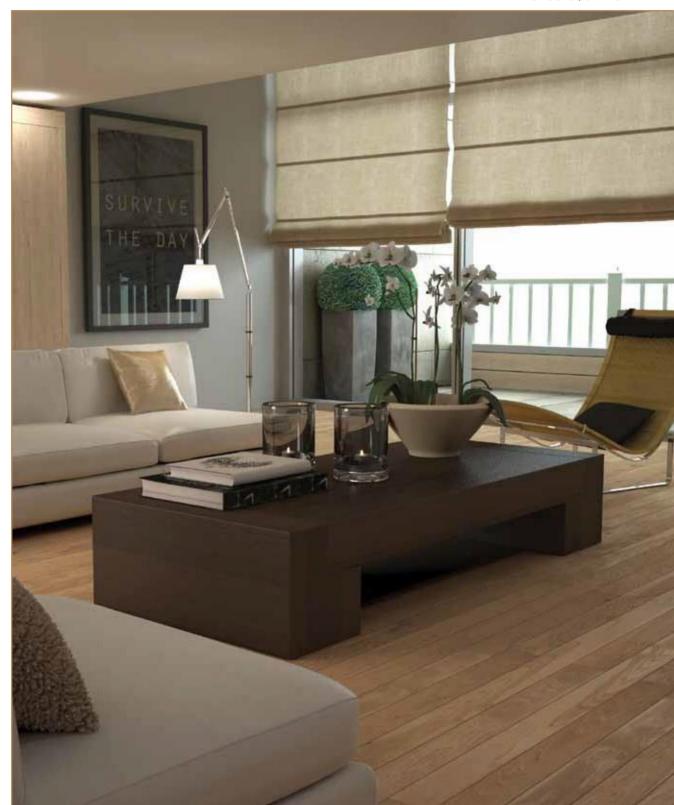

**Roman Blinds:** They can provide an uncluttered look to any room as they rise in soft rectangular folds, producing a horizontal pleated effect with a smooth covering over

the window when down. They bring style and elegance to any window treatment.