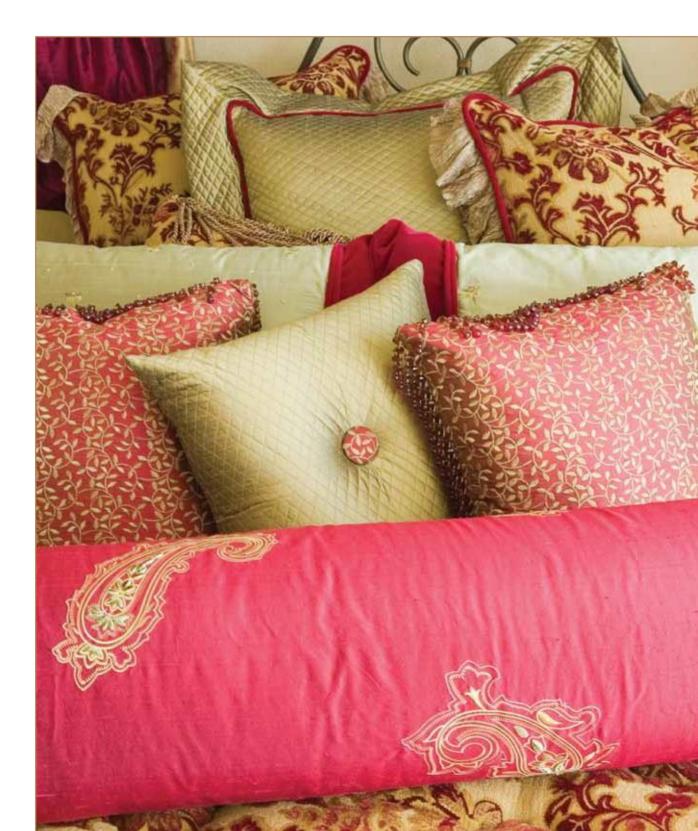

## uilts (duvets, comforters) & pillows

oose down, Dacron and synthetic fiber pillows are available. Goose down items are 100% sterile, odor-free and long-lasting. Due to its natural properties, down breathes and wicks moisture away from the body, keeping your guest warmer and providing a more restful sleep.

Dacron is a wrinkle-resistant, strong, light, air-permeable and fast-drying fabric. Also available is 100% cotton fabric. Sizes and quantities will be provided to your exact specifications.

## B ed linens & pillow covers

e have a large selection of bed linens: 57 yarns, 63 yarns, 80 yarns, 100 yarns, 72 yarns sateen striped, 80 yarns sateen striped, 120 yarns sateen striped. They are manufactured in 30/1 - 40/1 yarn, 100% cotton. Sizes and quantities will be provided to your exact specifications.