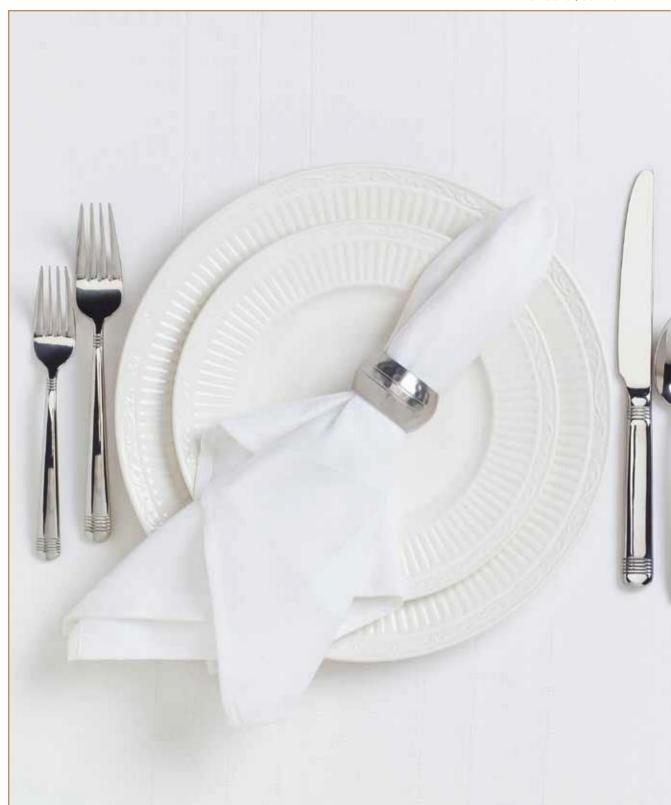

#### **Napkins**

Our napkins are made to last. Each is finished with mitered corners and a generous hem, and the thick weave will hold up beautifully to repeated machine washing. They can be plain sateen, with a sateen band or with a jacquard design. Standard sizes are 50x50 cm and 55x55 cm. Above a certain quantity, we can offer customized sizes and special colours. If required, embroidery can be added.