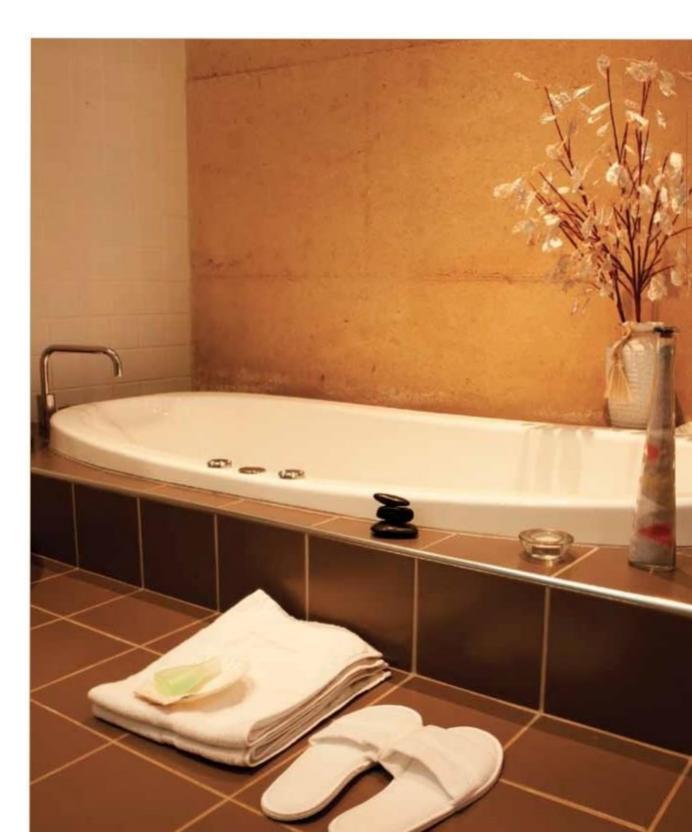

### Bath & spa items

- Bathrobes (100% cotton, made of thin fabric)
- Towels (plain or coloured, with or without logo)
- Massage clothing, hair bands (usually in towel fabric)