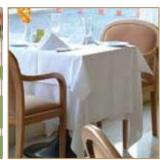

#### ablecloths

anufactured from 100% cotton or 50% cotton / 50% polyester fabric, our tablecloths are made to stand up to everyday wear and tear. Standard tablecloths are in sateen. White tablecloths can be made in one piece up to 310 cm. Coloured fabrics come in a standard width of 165 cm. Stocks of various colours are available.