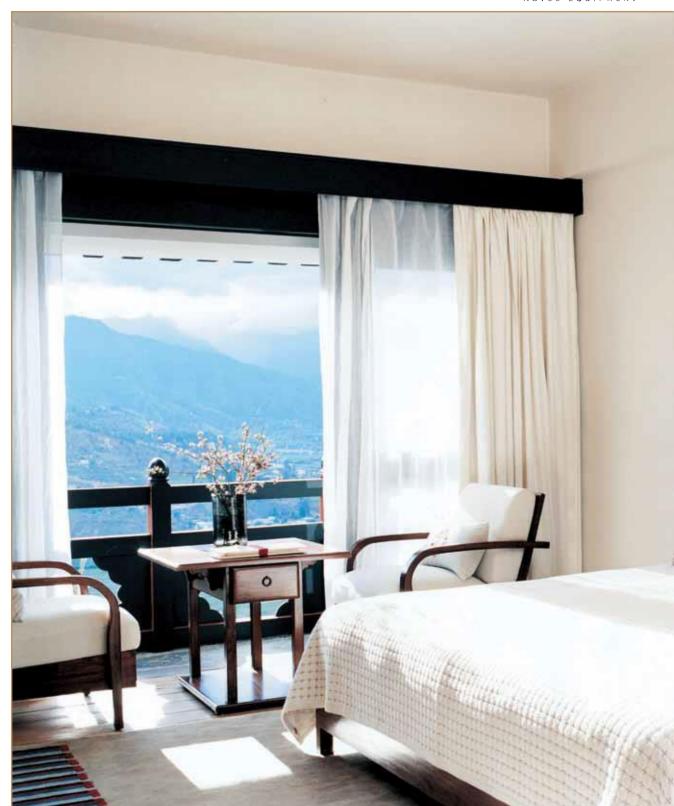

#### Blackout curtains

ur blackout curtains come in a standard width of 2.90 cm and are made of double-sided sateen fabric. Their purpose is to create complete darkness in the room, to block out all light sources and muffle noise levels for more relaxing sleep. They save your furniture and fabrics from sun fading, improve TV visibility by reducing glare, and insulate against heat and cold.

They are suitable for hotel rooms, meeting rooms, classrooms, cinema and theatre halls, home theatres, and all spaces where sunlight has to be completely blocked.

Blackout fabric is available in white and ecru colours. We can also manufacture the colour of your choice for orders exceeding 300 meters. Flame-retardant treatment can be added upon request.