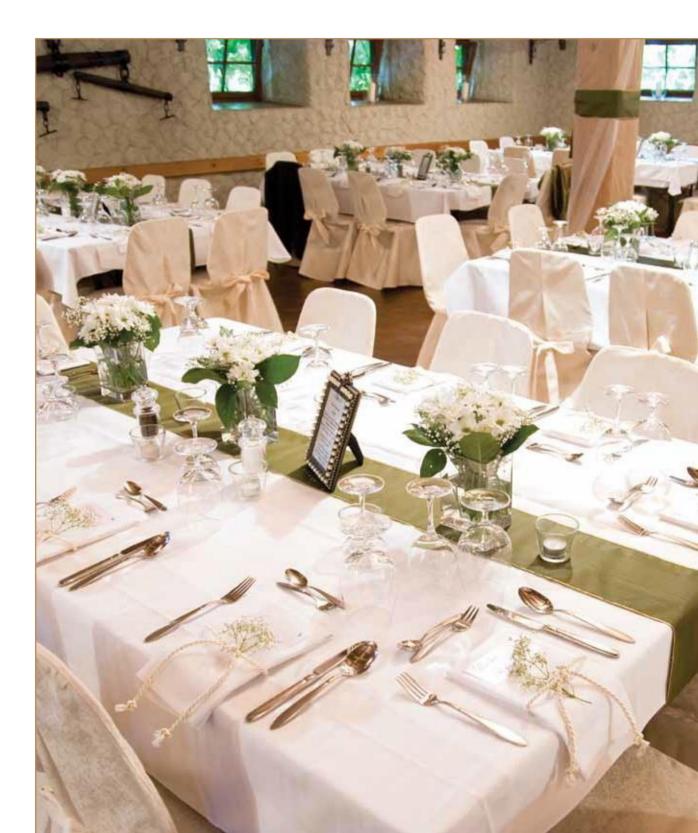

#### ablecloths

anufactured from 100% cotton or 50% cotton / 50% polyester fabric, our tablecloths are made to stand up to everyday wear and tear. Standard tablecloths are in sateen. White tablecloths can be made in one piece up to 310 cm. Coloured fabrics come in a standard width of 165 cm. Stocks of various colours are available.

## Runners & placemats

hese can be manufactured in every type of fabric. Particular care is given to use fabric suitable to frequent washing and ironing.

#### **Napkins**

Our napkins are made to last. Each is finished with mitered corners and a generous hem, and the thick weave will hold up beautifully to repeated machine washing. They can be plain sateen, with a sateen band or with a jacquard design. Standard sizes are 50x50 cm and 55x55 cm. Above a certain quantity, we can offer customized sizes and special colours. If required, embroidery can be added.

#### Chair covers

hair covers are used for various occasions like weddings, elegant parties, anniversaries, retirement parties, corporate meetings, galas, or any special event where making an impression is the goal.