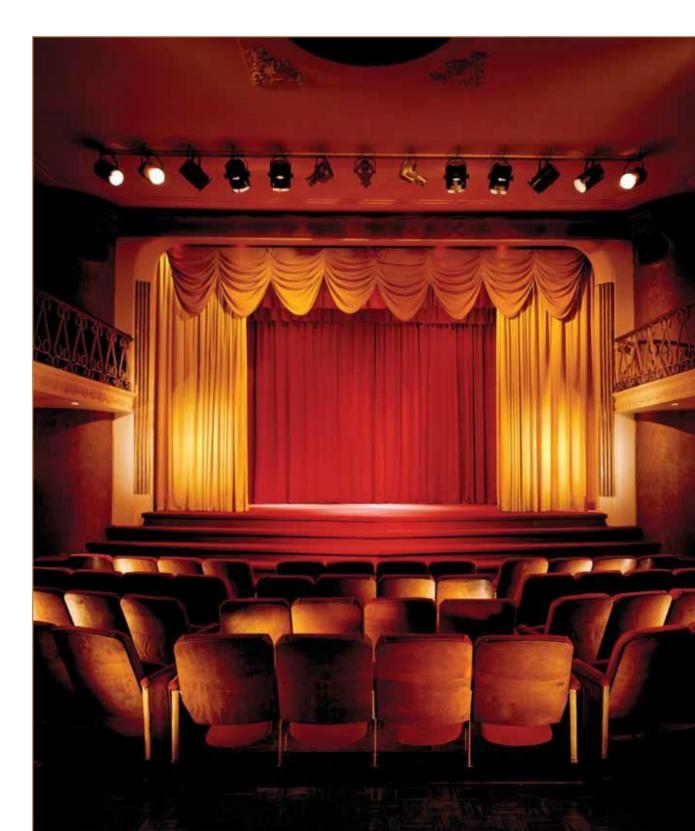

# Cinema, theatre, stage & podium curtains

hese types of curtains are used in large halls. Particular attention is devoted to measuring, production, and installation. The fabric used depends upon the purpose of the hall. The curtains are custom-made to your exact specifications in accordance with international standards.

Yesterday's simple wood-frame and painted fabric flats have been replaced by heavy, multi-element sets that must be opened and closed with speed and precision in complex sequences. These requirements have spurred the transition to motorized rigging in many applications. Motorized systems are found not only in major opera houses, arenas, and studios, but also in high schools, colleges, and cruise ships.

The motorized systems can be remotely activated, with one or two motors. In small areas, manual activation is possible. We can offer solutions to all sizes required by clients, and we ensure precise fitting.