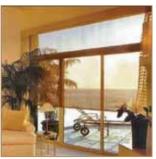

#### Blackout curtains

ur blackout curtains come in a standard width of 2.90 cm and are made of double-sided sateen fabric. Their purpose is to create complete darkness in the room, to block out all light sources and muffle noise levels for more relaxing sleep. They save your furniture and fabrics from sun fading, improve TV visibility by reducing glare, and insulate against heat and cold.

They are suitable for hotel rooms, meeting rooms, classrooms, cinema and theatre halls, home theatres, and all spaces where sunlight has to be completely blocked.

Blackout fabric is available in white and ecru colours. We can also manufacture the colour of your choice for orders exceeding 300 meters. Flame-retardant treatment can be added upon request.