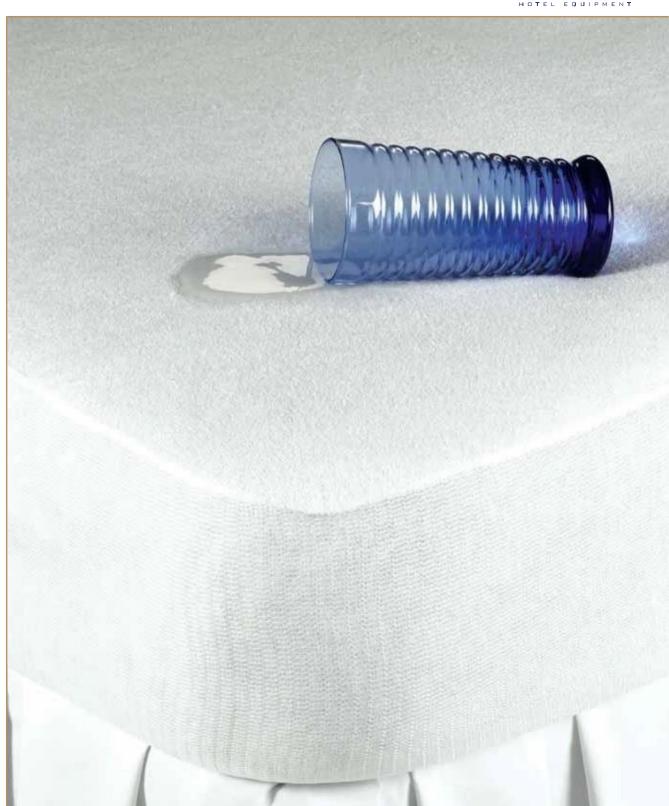

## attress & pillow protectors

E very bed needs a mattress cover for protection from liquids, stains, dust mites, and allergens. Top and bottom fabric of the mattress protector is 100% cotton. The protector is filled with Dacron fiber and can be quilted. The top side can be 100% cotton, and the bottom side can be waterproofed. We have a choice of fitted models or ones with elastic bands. Laminated backings are also available.