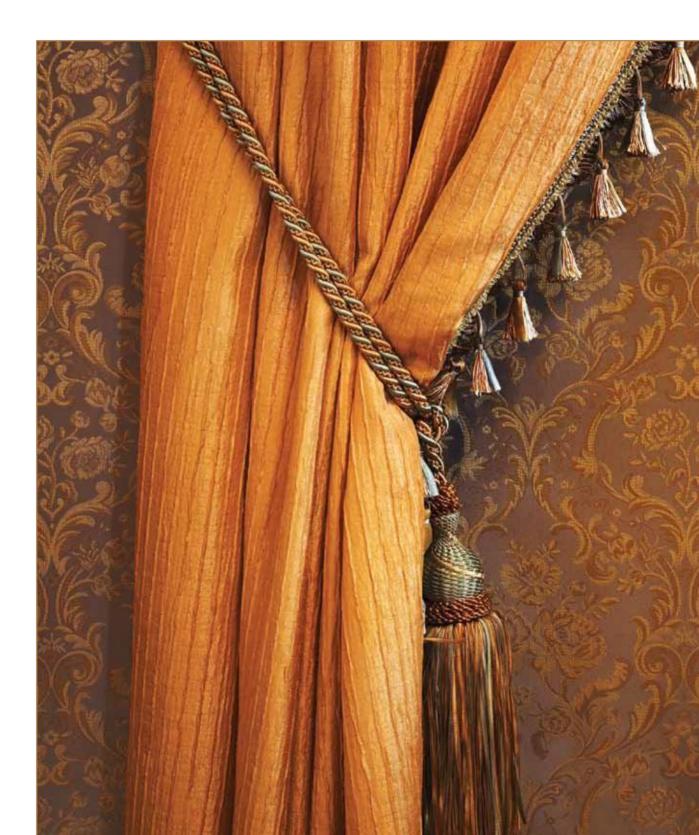

#### Decorative curtains

e offer innovative and quality decorative fabrics coordinated to the design of the room, combining functionality and decoration. Several accessories can be used to provide a special touch. A wide variety of fabrics in many colours offer ideal design opportunities.

Flame-retardant and stain-resistant treatments can be added upon request.

We respect the organizers' wishes, and our products are designed to make your guests feel welcome and comfortable no matter what the occasion.

hese include fringes, tassels, ornamental laces, or strings to decorate curtains, chairs, bedcovers, and pillows. They can be custom-made and are dyed to match the fabric colour. They will add a special touch to your decoration.