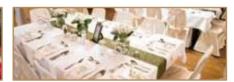

#### ablecloths

anufactured from 100% cotton or 50% cotton / 50% polyester fabric, our tablecloths are made to stand up to everyday wear and tear. Standard tablecloths are in sateen. White tablecloths can be made in one piece up to 310 cm. Coloured fabrics come in a standard width of 165 cm. Stocks of various colours are available.