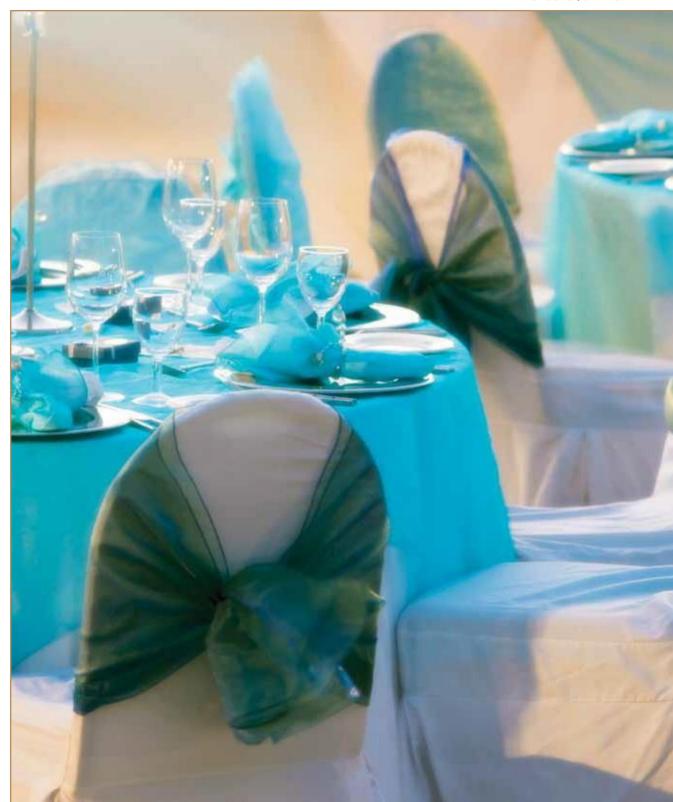

#### Chair covers

hair covers are used for various occasions like weddings, elegant parties, anniversaries, retirement parties, corporate meetings, galas, or any special event where making an impression is the goal.

They can be manufactured in different fabrics and are suitable for different models of tables. We are committed to giving your surroundings the elegant and breathtaking effect you have always desired.