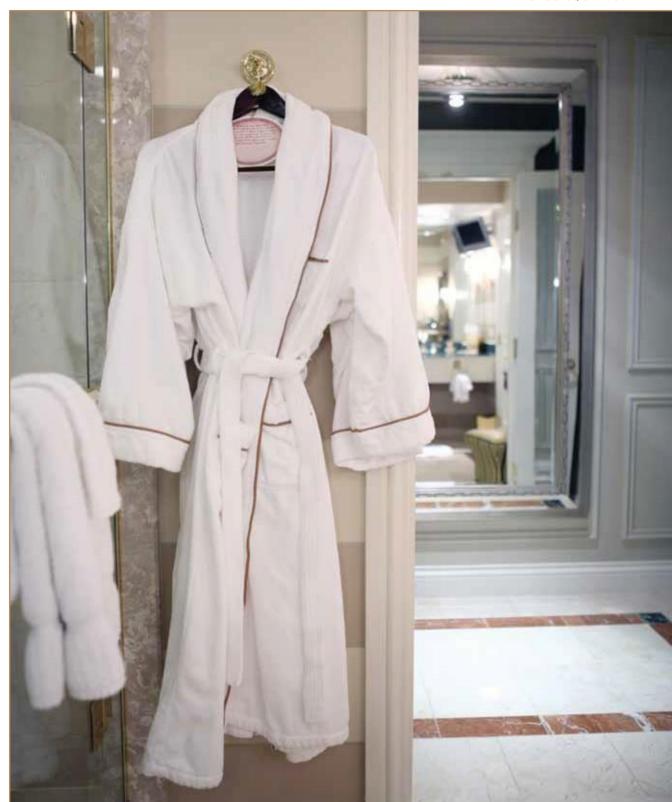

#### Bathrobes

Terrycloth and velour type: 100% cotton, made in towel fabric between 300 g/m² and 600 g/m². The standard colour is white. For any orders of 500 pieces or more, any colour shade is possible. They are available in standard sizes: XS/S, M/L, XL/XXL. Kimono and shawl collar models are one-size-fits-all. Other models can be designed to the customer's request. Your logo and name can be embroidered.