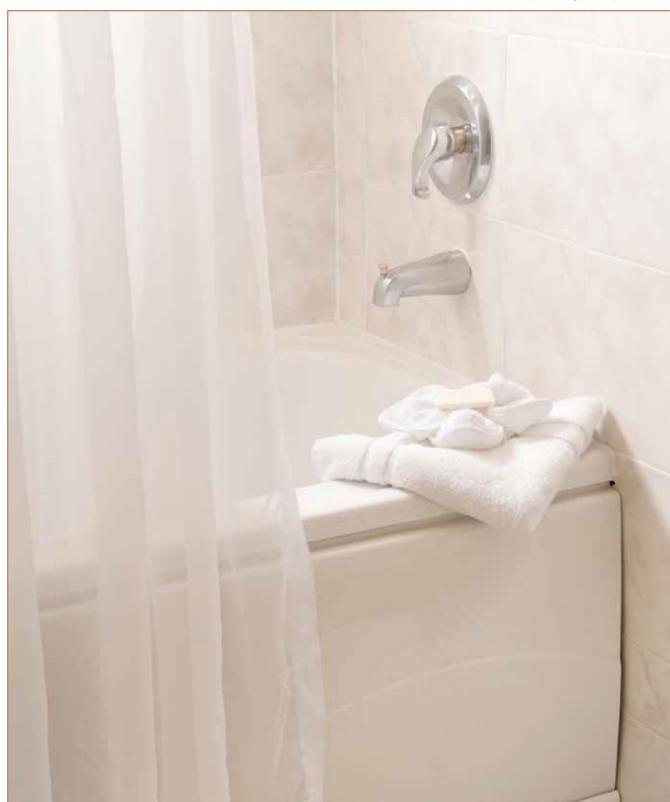

## Shower curtains

The main purpose of a shower curtain is to separate the bathtub or shower enclosure from the rest of the bathroom and to protect it from flooding. A secondary purpose is to provide privacy during a shower. Another purpose of the shower curtain is to provide a theme for the bathroom.

Shower curtains are made from waterproof polyester fabric and can be usually machine-washed. They can be made to measure.