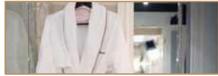

#### Bathrobes

Terrycloth and velour type: 100% cotton, made in towel fabric between 300 g/m² and 600 g/m². The standard colour is white. For any orders of 500 pieces or more, any colour shade is possible. They are available in standard sizes: XS/S, M/L, XL/XXL. Kimono and shawl collar models are one-size-fits-all. Other models can be designed to the customer's request. Your logo and name can be embroidered.