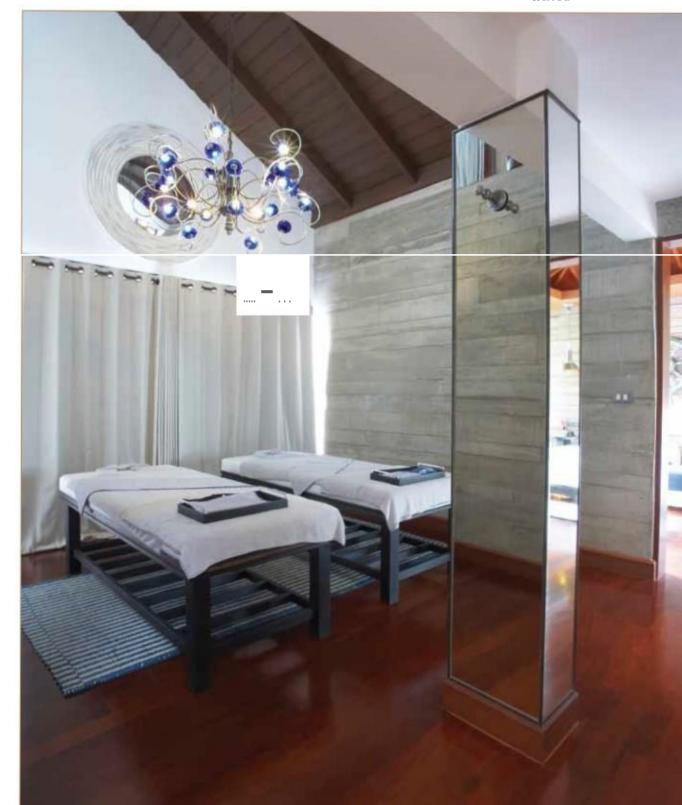

### Bath & spa items

- Bathrobes (100% cotton, made of thin fabric)
- Towels (plain or coloured, with or without logo)
- Massage clothing, hair bands (usually in towel fabric)